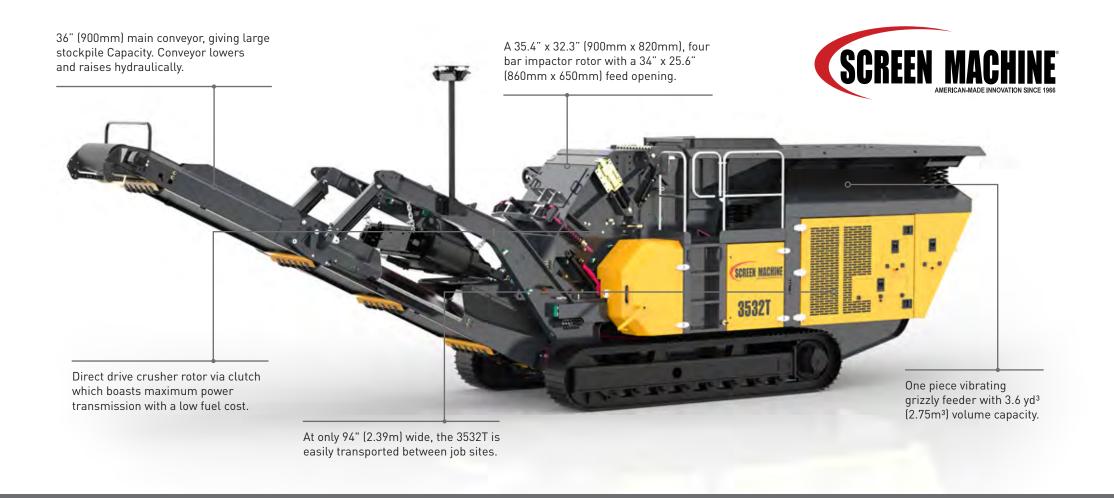

## Features & Benefits

- 35.4" (900mm) diameter x 32.3" (820mm) wide Impactor
- 252Hp (188kW) engine
- Crawler Tracks
- Open chassis design for ease of maintenance
- I-beam plate fabricated chassis construction
- Integrated hydraulic folding stockpiling conveyors
- Apron adjustment to suit either Secondary or Primary crushing
- Fast setup time

## PERFORMANCE SPECIFICATION \* Depending on application

| Engine                                      | Weight - w/ magnet & side conveyor |                 |
|---------------------------------------------|------------------------------------|-----------------|
| 252 Hp (188 kW)                             | 52,029lb (23,600kg)                |                 |
| Impact Rotor                                |                                    | Production Rate |
| 35.4" (900mm) diameter x 32.3" (820mm) wide |                                    | up to 200 TPH   |