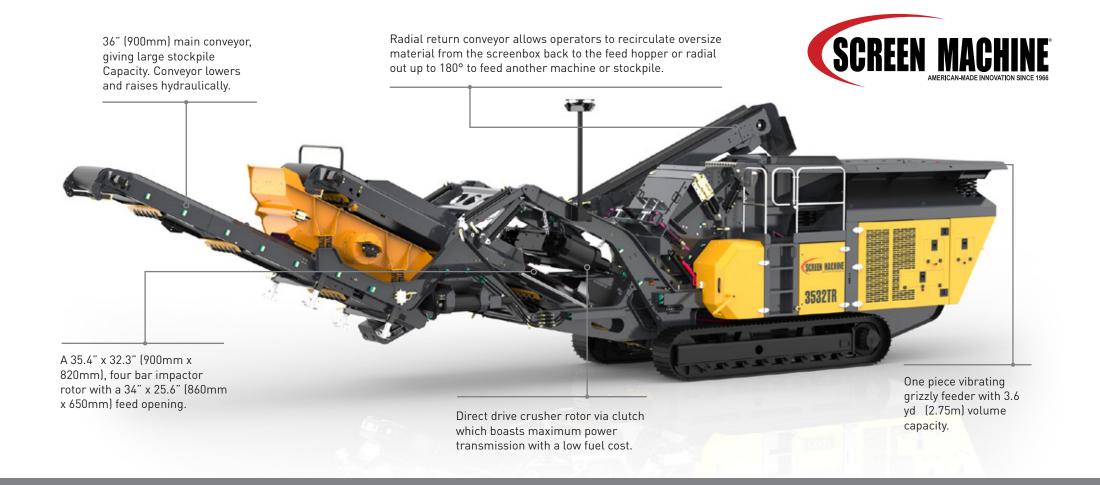

## Features & Benefits

- 35.4" (900mm) diameter x 32.3" (820mm) wide Impactor
- 252Hp (188kW) engine
- Crawler Tracks
- Open chassis design for ease of maintenance
- I-beam plate fabricated chassis construction
- Integrated hydraulic folding stockpiling conveyors
- Apron adjustment to suit either Secondary or Primary crushing
- Fast setup time

### PERFORMANCE SPECIFICATION \* Depending on application

| Engine                             | Impact Rotor                |  |
|------------------------------------|-----------------------------|--|
| 252 Hp (188 kW)                    | 35.4" diameter x 32.3" wide |  |
| Weight - w/ magnet & dirt conveyor |                             |  |
| 57,982 lb (26,300kg)               |                             |  |