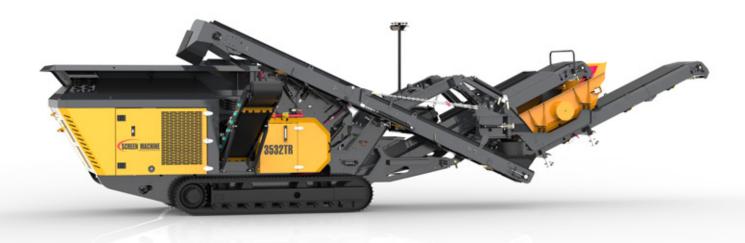

# 3532TR

# RECIRCULATING IMPACT CRUSHER

The SMI 3532TR recirculating Impact Crusher combines the productivity of our 3532TR with the versatility of a full screening and recirculating system, allowing operators to produce a crushed and screened final product with one machine.

This versatile, mobile crusher is able to nimbly move around in small spaces, and continue moving while crushing. The 3532TR's small footprint is uniquely suited to the demolition and asphalt recycling, aggregates and smaller scale construction projects. Less than 8.2' (2.5m) wide, the crushers can be transported easily from site to site.