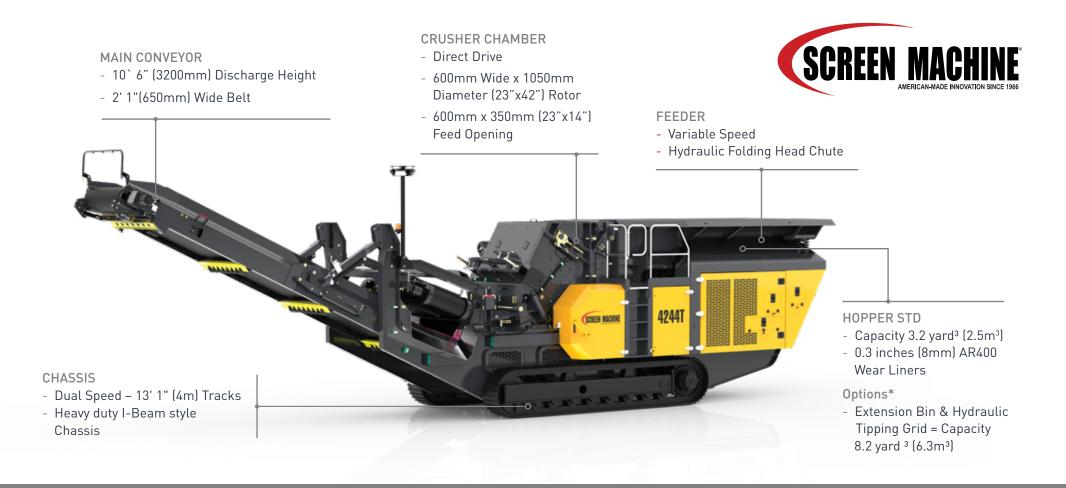

4244T

## TRACKED IMPACT CRUSHER

The SMI 4244T is a compact, mobile, secondary crusher designed to produce high quality cubical shaped product at low cost per tonne.

Due to the unique design of the 4244T crusher unit, an exceptionally good cubical shape and high reduction ratio can be achieved. The reliability and consistency of this machine makes it unrivaled in its field. The 4244T features a heavy duty impact crusher unit with 39" (1000mm) diameter rotor with grinding path as standard path.

## Features & Benefits

- Up to 120+ tonnes per hour production rate
- Suitable for secondary and tertiary applications.
- 24" (600mm) Wide Tapered Feed Conveyor with 32" (800mm) wide Belt.
- 225kW CAT C7.1 Tier IV / Stage 5 or Tier III LRC Diesel Engine.

## PERFORMANCE SPECIFICATION \* Depending on application

| Production Rate*           | Max Feed Size |             | Reduction Ratio |
|----------------------------|---------------|-------------|-----------------|
| up to 120 TPH              | 8" (200mm)    |             | up to 20:1      |
| Engine Size                |               | Feeder Belt |                 |
| CAT C7.1 Tier IV / Stage 5 |               |             | Yes             |

## **DIMENSION SPECIFICATION\*** \* Depending on material density and set-up

| TRANSPORT DIMENSIONS   |           |                 |             |                        |  |  |
|------------------------|-----------|-----------------|-------------|------------------------|--|--|
| Height                 |           | Width           |             | Length                 |  |  |
| 10′ 6″ (3.20           | )m)       | 8' 2.5" (2.50m) |             | 45' 2.6" (13.78m)      |  |  |
| MAX WORKING DIMENSIONS |           |                 |             |                        |  |  |
| Height                 | Widt      | h               | Length      | Weight (est)           |  |  |
| 12' 8" (3.86m)         | 8′ 3″ (2. | 5m)             | 43' (13.1m) | 24,000Kgs (52, 911Lbs) |  |  |