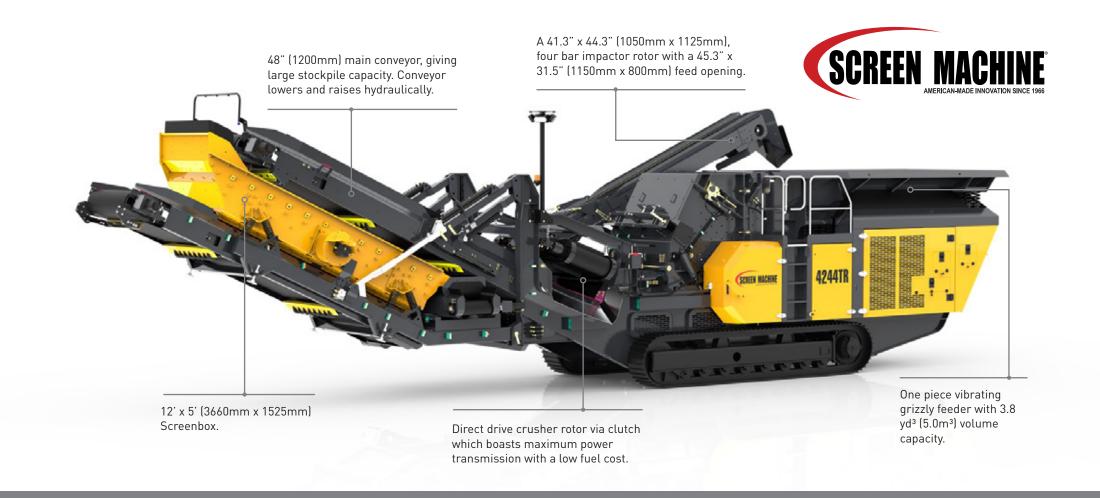

#### Features & Benefits

- Powerful 41.3" (1050mm) diameter x
  44.3" (1125mm) wide Impactor
- Aggressive Blow Bar design with larger contact area for high capacity crushing
- Asymmetric Feeder integrated into single feeder/hopper configuration
- Tough-Flex® heavy duty conveyor belt delivers lasting performance
- Chamber Safety Arm for secure access to impact chamber
- Simplified Hydraulics and Direct Drive Crusher
- 12' x 5' (3660mm x 1525mm) Screenbox

### PERFORMANCE SPECIFICATION \* Depending on application

| Engine              | Width          |                  | Diameter       |
|---------------------|----------------|------------------|----------------|
| 375 Hp (280 kW)     | 44.3" (1125mm) |                  | 41.3" (1050mm) |
| Weight              |                | Production Rate* |                |
| 90,390lb (41,000kg) |                | up to 200 TPH    |                |

#### **DIMENSION SPECIFICATION\*** \* Depending on material density and set-up

| TRANSPORT DIMENSIONS      |               |                |                   |  |  |
|---------------------------|---------------|----------------|-------------------|--|--|
| Height                    | Width         |                | Length            |  |  |
| 10′ 6″ (3.2m)             | 9' 10" (3.0m) |                | 51' 10" (15.798m) |  |  |
| CONVEYOR STOCKPILE HEIGHT |               |                |                   |  |  |
| Main                      |               |                | Side              |  |  |
| 12' 4" (3753mm)           |               | 9° 1″ (2758mm) |                   |  |  |