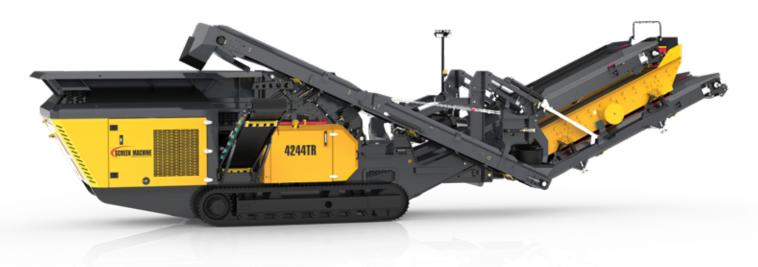

# 4244TR

## HIGH PRODUCTION IMPACT CRUSHER

The SMI 4244TR compact recirculating impact crusher combines mobility, power and new features to deliver the highest production across applications and materials.

The 4244TR combines the heavy duty impact crushing of the 4244TR with the versatility of a recirculation system to combine the productivity of an 44.3" (1125mm) impactor with screening e ciency - all in a compact and highly mobile footprint for maximum power and maneuverability. The radial conveyor can swing out for additional stockpiling. The crusher's design has ease of access in mind, with an excellent layout for operation, maintenance and service.

#### Features & Benefits

- Powerful 41.3" (1050mm) diameter x
  44.3" (1125mm) wide Impactor
- Aggressive Blow Bar design with larger contact area for high capacity crushing
- Asymmetric Feeder integrated into single feeder/hopper configuration
- Tough-Flex® heavy duty conveyor belt delivers lasting performance
- Chamber Safety Arm for secure access to impact chamber
- Simplified Hydraulics and Direct Drive Crusher
- 12' x 5' (3660mm x 1525mm) Screenbox