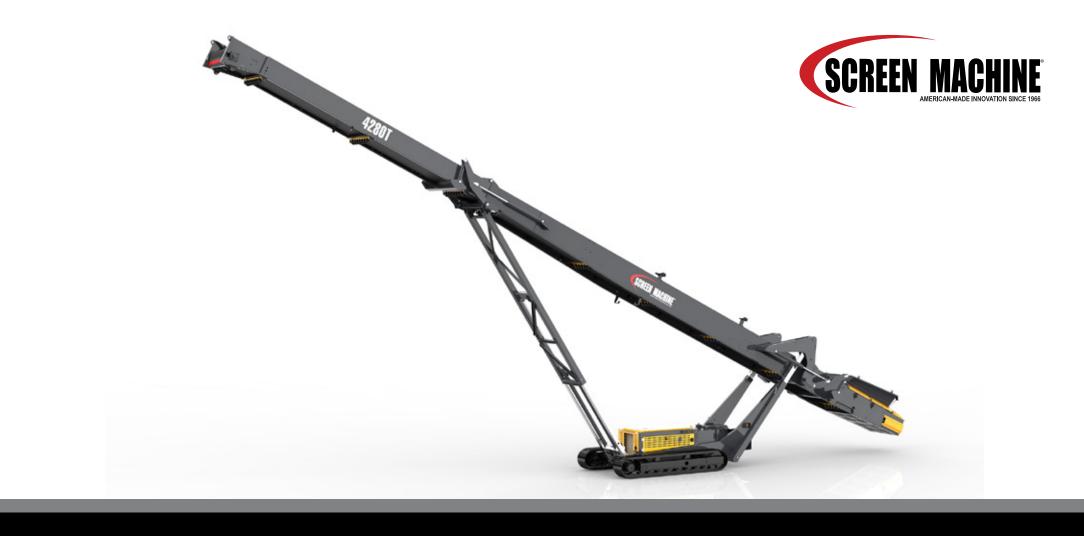

## TRACKED STOCKPILER

The 4280T is the ideal mobile stockpiling solution for a large range of applications. This heavy duty, but versatile machine can be setup in super fast time.

Featuring a unique 'Boomerang' design, the feed boot height can be adjusted without altering the head drum position. This ensures maximum flexibility without losing stockpile capacity.

The 4280T can receive material directly from a crusher or screen or be installed in a close circuit application. With its Hi-Torque drive system this machine can be fed direct by a Wheeled Loader or Excavator (requires fitting of Direct Feed Hopper). It also integrates easily into the Tesab range of crushers and screeners making it the ideal solution in any situation.

## Features & Benefits

- Up to 600+ tonnes per hour production rate
- Unique 'Boomerang' system allows a stockpile capacity of 2162m³ (3460 Tonnes @1.6T/ m³)
- Hi-Torque drive and engine size combine to reduce fuel consumption
- Range of optional extras available