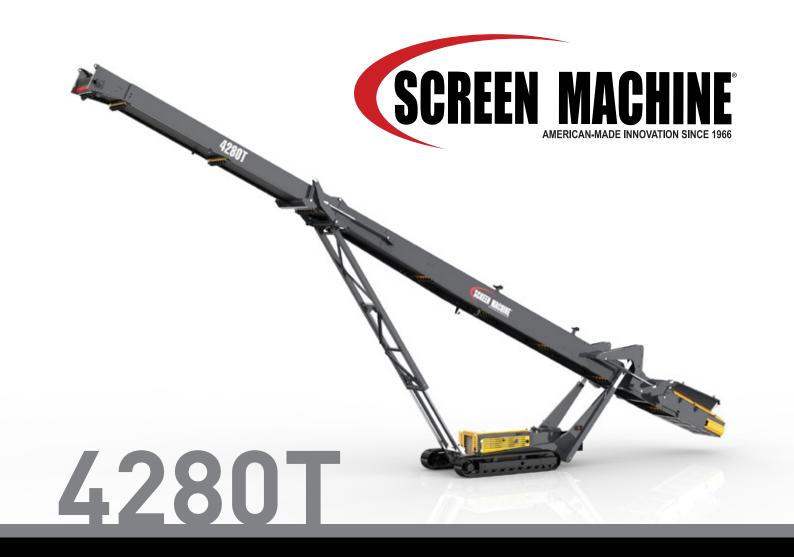

## TRACKED STOCKPILER

The 4280T is the ideal mobile stockpiling solution for a large range of applications. This heavy duty, but versatile machine can be setup in super fast time.

Featuring a unique 'Boomerang' design, the feed boot height can be adjusted without altering the head drum position. This ensures maximum flexibility without losing stockpile capacity.

The 4280T can receive material directly from a crusher or screen or be installed in a close circuit application. With its Hi-Torque drive system this machine can be fed direct by a Wheeled Loader or Excavator (requires fitting of Direct Feed Hopper). It also integrates easily into the Tesab range of crushers and screeners making it the ideal solution in any situation.

## Features & Benefits

- Up to 600+ tonnes per hour production rate
- Unique 'Boomerang' system allows a stockpile capacity of 2162m³ (3460 Tonnes @1.6T/ m³)
- Hi-Torque drive and engine size combine to reduce fuel consumption
- Range of optional extras available