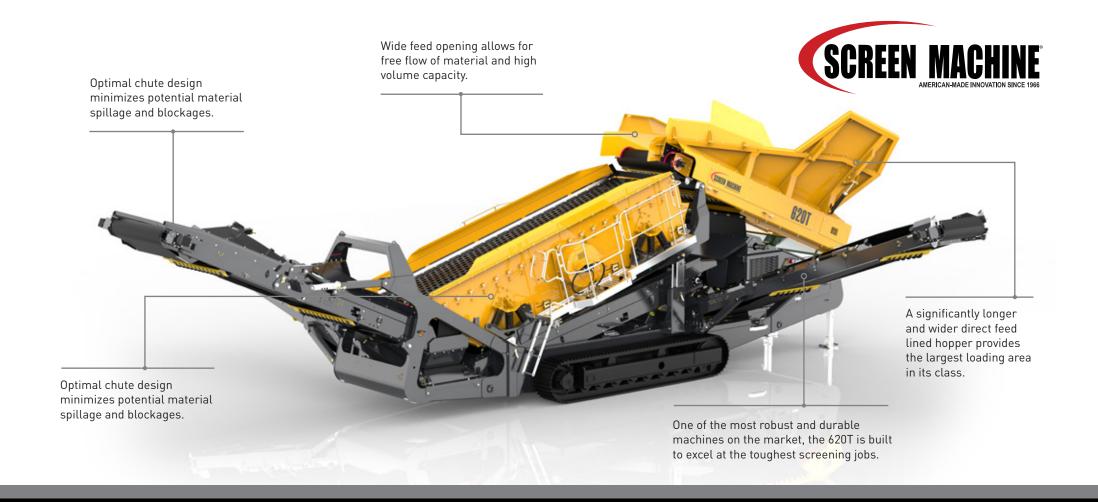

A large hopper and wide feed opening allows material to flow freely and efficiently through the machine and the high performance screenbox ensures that all the material is excellently screened.

It would be difficult to find a more Versatile, Productive and Robust Scalper / Reclaimer on the market.

## Features & Benefits

- Superior performance 20' x 6' (6.2m x 1.83m) Screenbox
- Manufactured from high quality components
- Designed to operate in a huge range of applications
- Robust, durable and built to last