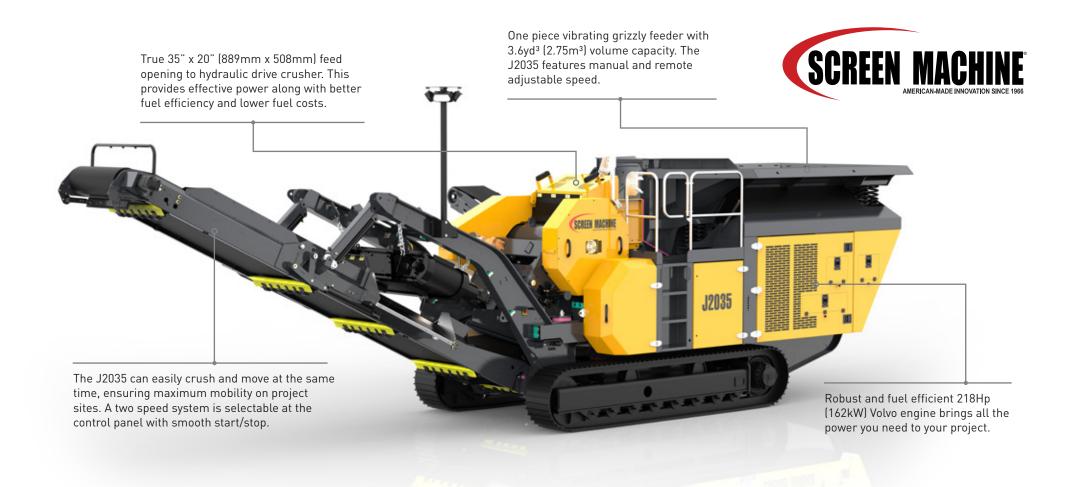

## Features & Benefits

- 890mm (35") x 500 (20") single toggle jaw
- Crawler Tracks
- Integrated hydraulic folding stockpiling conveyors
- I-beam plate fabricated chassis construction
- Open chassis design for ease of maintenance
- Fast setup time

## PERFORMANCE SPECIFICATION \* Depending on application

| Engine                                        | Weight - w/ magnet & side conveyor |                  |
|-----------------------------------------------|------------------------------------|------------------|
| 218 Hp (162 kW)                               | 23,850kg (52,580 lbs)              |                  |
| Crushing Chamber                              |                                    | Production Rate* |
| 35" (889mm) wide x 20" (508mm) pitman opening |                                    | up to 110 TPH    |